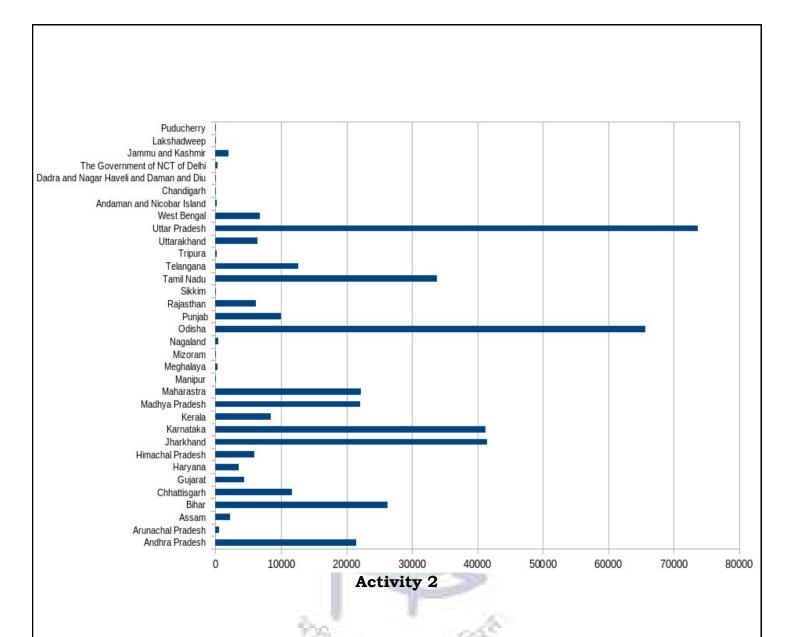

Activity 2: Meeting of Officials/ Functionaries\*

| ACTIVITY 2 |                      |                                 |                  |                                       |
|------------|----------------------|---------------------------------|------------------|---------------------------------------|
| S<br>No.   | State                | No. of<br>Programme/Mee<br>ting | Participan<br>ts | No. of<br>Villages/Bloc<br>ks Covered |
| 1          | Andhra<br>Pradesh    | 21544                           | 404776           | 22057                                 |
| 2          | Arunachal<br>Pradesh | 534                             | 3007             | 1256                                  |
| 3          | Assam                | 2202                            | 56855            | 3647                                  |
| 4          | Bihar                | 26277                           | 236743           | 24735                                 |
| 5          | Chhattisgar<br>h     | 11636                           | 99631            | 7378                                  |
| 6          | Gujarat              | 4412                            | 61038            | 5244                                  |
| 7          | Haryana              | 3561                            | 507752           | 4266                                  |
| 8          | Himachal<br>Pradesh  | 5921                            | 86849            | 10670                                 |
| 9          | Jharkhand            | 41488                           | 121460           | 12920                                 |
| 10         | Karnataka            | 41288                           | 647340           | 40022                                 |

| 11 | Kerala                                               | 8447   | 54551   | 3009   |
|----|------------------------------------------------------|--------|---------|--------|
| 12 | Madhya<br>Pradesh                                    | 22064  | 290696  | 86504  |
| 13 | Maharastra                                           | 22164  | 900740  | 38962  |
| 14 | Manipur                                              | 36     | 894     | 645    |
| 15 | Meghalaya                                            | 336    | 4456    | 2023   |
| 16 | Mizoram                                              | 121    | 2079    | 287    |
| 17 | Nagaland                                             | 423    | 1317    | 750    |
| 18 | Odisha                                               | 65611  | 499223  | 51539  |
| 19 | Punjab                                               | 9938   | 138157  | 11242  |
| 20 | Rajasthan                                            | 6119   | 86109   | 4262   |
| 21 | Sikkim                                               | 25     | 303     | 65     |
| 22 | Tamil Nadu                                           | 33777  | 718447  | 111976 |
| 23 | Telangana                                            | 12648  | 162948  | 14812  |
| 24 | Tripura                                              | 219    | 4760    | 398    |
| 25 | Uttarakhan<br>d                                      | 6459   | 34789   | 8977   |
| 26 | Uttar<br>Pradesh                                     | 73641  | 941640  | 52922  |
| 27 | West<br>Bengal                                       | 6790   | 54878   | 17976  |
| 28 | Andaman<br>and Nicobar<br>Island                     | 193    | 3098    | 50     |
| 29 | Chandigarh                                           | 8      | 153     | 11     |
| 30 | Dadra and<br>Nagar<br>Haveli and<br>Daman and<br>Diu | 13     | 177     | 86     |
| 31 | NCT of<br>Delhi                                      | 339    | 3477    | 178    |
| 32 | Jammu and<br>Kashmir                                 | 1959   | 57402   | 3386   |
| 33 | Lakshadwe<br>ep                                      | 48     | 972     | 60     |
| 34 | Puducherry                                           | 6      | 189     | 26     |
|    | Total                                                | 430247 | 6186906 | 542341 |