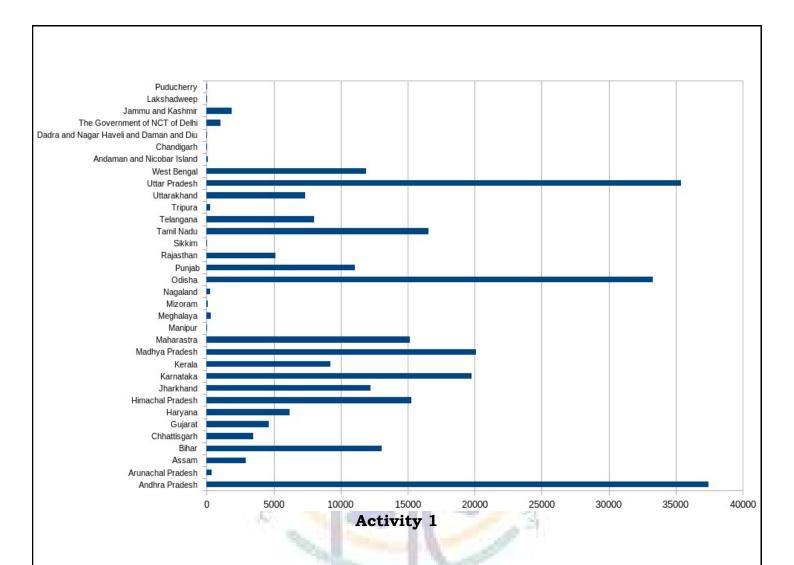

# STATE WISE REPRESENTATION OF DATA RECEIVED BY THE COMMISSION

**Activity 1: Awareness Programme\*** 

| Activity 1 |                      |                             |              |                                      |
|------------|----------------------|-----------------------------|--------------|--------------------------------------|
| S<br>No.   | State                | No. of<br>Programme/Meeting | Participants | No. of<br>Villages/Blocks<br>Covered |
| 1          | Andhra<br>Pradesh    | 37446                       | 857012       | 13132                                |
| 2          | Arunachal<br>Pradesh | 338                         | 16979        | 1070                                 |
| 3          | Assam                | 2937                        | 222468       | 7212                                 |
| 4          | Bihar                | 13033                       | 748946       | 10540                                |
| 5          | Chhattisgarh         | 3466                        | 170971       | 3228                                 |
| 6          | Gujarat              | 4628                        | 342680       | 4716                                 |
| 7          | Haryana              | 6181                        | 371085       | 4624                                 |
| 8          | Himachal<br>Pradesh  | 15278                       | 436954       | 8407                                 |
| 9          | Jharkhand            | 12218                       | 665936       | 13290                                |
| 10         | Karnataka            | 19789                       | 879864       | 22628                                |
| 11         | Kerala               | 9241                        | 148325       | 2644                                 |
| 12         | Madhya<br>Pradesh    | 20078                       | 625221       | 27330                                |
| 13         | Maharastra           | 15167                       | 1860463      | 17896                                |
| 14         | Manipur              | 54                          | 4838         | 121                                  |
| 15         | Meghalaya            | 293                         | 43788        | 461                                  |
| 16         | Mizoram              | 76                          | 3686         | 67                                   |
| 17         | Nagaland             | 264                         | 6420         | 387                                  |
| 18         | Odisha               | 33276                       | 660490       | 30755                                |
| 19         | Punjab               | 11089                       | 359979       | 7393                                 |
| 20         | Rajasthan            | 5129                        | 367976       | 6094                                 |
| 21         | Sikkim               | 44                          | 3407         | 93                                   |
| 22         | Tamil Nadu           | 16542                       | 1460314      | 7064                                 |

| 23 | Telangana                                         | 8004   | 222777   | 8233   |
|----|---------------------------------------------------|--------|----------|--------|
| 24 | Tripura                                           | 269    | 42501    | 300    |
| 25 | Uttarakhand                                       | 7328   | 90216    | 3220   |
| 26 | Uttar<br>Pradesh                                  | 35377  | 1248394  | 40787  |
| 27 | West Bengal                                       | 11912  | 170037   | 13773  |
| 28 | Andaman and<br>Nicobar<br>Island                  | 86     | 5437     | 40     |
| 29 | Chandigarh                                        | 12     | 2150     | 2      |
| 30 | Dadra and<br>Nagar Haveli<br>and Daman<br>and Diu | 28     | 4507     | 26     |
| 31 | NCT of Delhi                                      | 1049   | 34003    | 239    |
| 32 | Jammu and<br>Kashmir                              | 1872   | 138648   | 2237   |
| 33 | Lakshadweep                                       | 16     | 324      | 16     |
| 34 | Puducherry                                        | 5      | 210      | 12     |
|    | Total                                             | 292525 | 12217006 | 258037 |