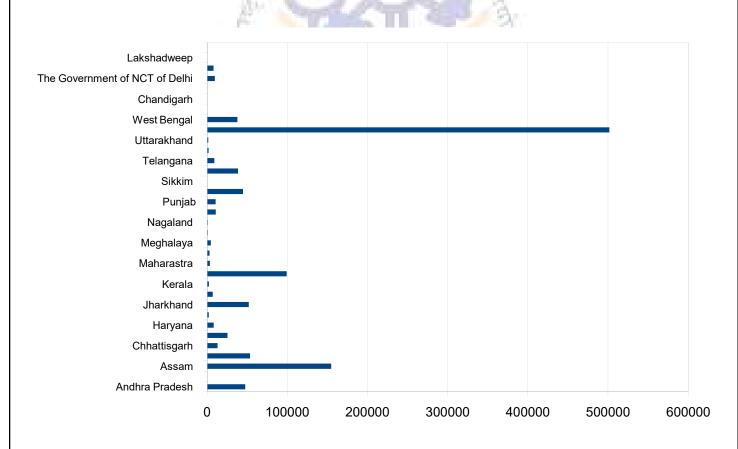

Activity 3: Identification of Vulnerable Children\*

| Activity 3 |                      |                                     |                                |                                      |  |  |
|------------|----------------------|-------------------------------------|--------------------------------|--------------------------------------|--|--|
| S No.      | State                | Number of<br>Children<br>Identified | Number of<br>Schools<br>Mapped | No. of<br>Villages/Blocks<br>Covered |  |  |
| 1          | Andhra<br>Pradesh    | 47754                               | 12564                          | 3386                                 |  |  |
| 2          | Arunachal<br>Pradesh | 70                                  | 1818                           | 713                                  |  |  |
| 3          | Assam                | 154907                              | 29134                          | 2719                                 |  |  |
| 4          | Bihar                | 53717                               | 21814                          | 2638                                 |  |  |
| 5          | Chhattisgarh         | 13248                               | 24900                          | 2910                                 |  |  |
| 6          | Gujarat              | 25526                               | 12645                          | 3457                                 |  |  |
| 7          | Haryana              | 8298                                | 4233                           | 144                                  |  |  |
| 8          | Himachal<br>Pradesh  | 2250                                | 15572                          | 801                                  |  |  |
| 9          | Jharkhand            | 52062                               | 21505                          | 13478                                |  |  |
| 10         | Karnataka            | 7119                                | 17779                          | 3128                                 |  |  |
| 11         | Kerala               | 2385                                | 3299                           | 271                                  |  |  |
| 12         | Madhya<br>Pradesh    | 99406                               | 115437                         | 19387                                |  |  |
| 13         | Maharastra           | 3564                                | 39144                          | 8318                                 |  |  |
| 14         | Manipur              | 3189                                | 831                            | 235                                  |  |  |
| 15         | Meghalaya            | 4848                                | 3710                           | 88                                   |  |  |
| 16         | Mizoram              | 1056                                | 3294                           | 654                                  |  |  |
| 17         | Nagaland             | 970                                 | 1076                           | 217                                  |  |  |
| 18         | Odisha               | 11053                               | 26415                          | 19683                                |  |  |
| 19         | Punjab               | 10795                               | 12525                          | 4405                                 |  |  |
| 20         | Rajasthan            | 44894                               | 24857                          | 1919                                 |  |  |
| 21         | Sikkim               | 266                                 | 766                            | 94                                   |  |  |
| 22         | Tamil Nadu           | 38729                               | 16004                          | 1351                                 |  |  |
| 23         | Telangana            | 9202                                | 14101                          | 7022                                 |  |  |
| 24         | Tripura              | 2009                                | 2013                           | 166                                  |  |  |
| 25         | Uttarakhand          | 1574                                | 4798                           | 287                                  |  |  |
| 26         | Uttar<br>Pradesh     | 501621                              | 143350                         | 181929                               |  |  |
| 27         | West Bengal          | 37984                               | 40272                          | 739                                  |  |  |

| 28 | Andaman<br>and Nicobar<br>Island                  | 0       | 159    | 0      |
|----|---------------------------------------------------|---------|--------|--------|
| 29 | Chandigarh                                        | 651     | 651    | 3      |
| 30 | Dadra and<br>Nagar Haveli<br>and Daman<br>and Diu | 38      | 60     | 2      |
| 31 | NCT of Delhi                                      | 9838    | 2171   | 145    |
| 32 | Jammu and<br>Kashmir                              | 8133    | 13996  | 1865   |
| 33 | Lakshadweep                                       | 0       | 96     | 20     |
| 34 | Puducherry                                        | 29      | 19     | 12     |
|    | Total                                             | 1149023 | 616897 | 280289 |