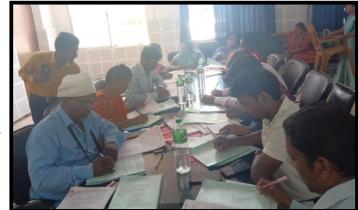

#### ON THE DAY OF THE SITTING OF THE CAMP/BENCH -An overview-

On 29.08.2019 NCPCR's Camp was held at *Janjatiya Kalyan ShodhSansthan*, Ranchi . Following were the main features of the Bench-

- Help/Facilitation Desk- A Help/Facilitation Desk was set up outside of main hall. 10 teachers of the schools, Childline and NGOs volunteers were appointed by the District Administration.
- Registration Desk- Each and every complaint was registered and token with a number was given to the complainant. 10 volunteers from Child line, and NGOs were deputed for registration of complaints/grievances.

#### ii) Remarks/Comments of the concerned Departments-

After registration of complaints, concerned authorities were asked to give their comments/remarks on the complaints. Volunteers were designated for the work.

#### iii) Hearing by the Bench-Inaugural -

The Commission conducted its Camp for the Districts- Ranchi and Khunti at *Janjatiya Kalyan Shodh Sansthan*, Ranchi District in Jharkhand. The Camp was held on 29.08.2019. The camp was headed by Sh. Priyank Kanoongo, Honorable Chairperson, National Commission for the Protection of Child Rights (NCPCR), ADM, Ranchi, Shishteyaq Ahmed, DRDA, Khunti were present on the dais. DM, Ranchi, Khunti, SP, Ranchi and Khunti were not present for the Bench/Camp. ADM Ranchi welcomed Chairperson, NCPCR at the starting of the programme. Sh.Priyank Kanoongo, Chairperson, NCPCR delivered key note address and briefed about the NCPCR Camp and indicators of Niti Aayog.