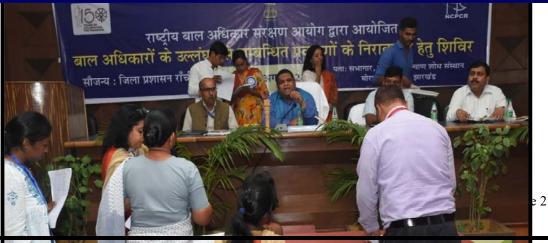

#### ON THE DAY OF THE SITTING OF THE CAMP/BENCH -An overview-

On 29.08.2019 NCPCR's Camp was held at *Janjatiya Kalyan ShodhSansthan*, Ranchi . Following were the main features of the Bench-

- Help/Facilitation Desk- A Help/Facilitation Desk was set up outside of main hall. 10 teachers of the schools, Childline and NGOs volunteers were appointed by the District Administration.
- Registration Desk- Each and every complaint was registered and token with a number was given to the complainant. 10 volunteers from Child line, and NGOs were deputed for registration of complaints/grievances.

#### iii) Hearing by the Bench-Inaugural -

The Commission conducted its Camp for the Districts- Ranchi and Khunti at *Janjatiya Kalyan Shodh Sansthan*, Ranchi District in Jharkhand. The Camp was held on 29.08.2019. The camp was headed by Sh. Priyank Kanoongo, Honorable Chairperson, National Commission for the Protection of Child Rights (NCPCR), ADM, Ranchi, Shishteyaq Ahmed, DRDA, Khunti were present on the dais. DM, Ranchi, Khunti, SP, Ranchi and Khunti were not present for the Bench/Camp. ADM Ranchi welcomed Chairperson, NCPCR at the starting of the programme. Sh.Priyank Kanoongo, Chairperson, NCPCR delivered key note address and briefed about the NCPCR Camp and indicators of Niti Aayog.

#### Highlights of the Camp/Bench held at Ranchi-

In total the bench received **543** complaints- **150** Complaints were heard by Chairperson, NCPCR during the bench/Camp. No complaints were submitted by the districts authorities of Ranchi, but from Khunti District authorities submitted **278** cases pertaining to different Departments were submitted, which were received from NGOs. These cases were received from various civil society organisations of Khunti and Ranchi. Below is the information on the total number of cases received during the sitting of the bench.