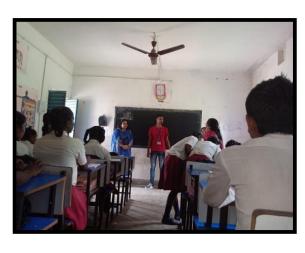

#### Inspection of Schools and Anganwadi Centres-

NCPCR officials conducted inspections in two schools and one Anganwadi centre, Rajkiya Madhya Vidayala, Hepu, Ranchi and Rajkiya Vidyalaya (for boys and girls) on 28<sup>th</sup> August, 2019. NCPCR team was accompanied by District Child Protection Unit (DCPU). The objective of conducting the inspection was to assess all the aspects of child rights and to review the standards of the care and facilities provided to the children in AWC's and School and simultaneously to take *suo motu* cognizance on the matters pertaining to child rights violations in these institutes as per CPCR Act, 2005. It was observed that state level strike of Anganwadi workers was going on and therefore, all the Anganwadi centers were closed in the State of Jharkhand.

#### i. School Visit-

NCPCR team visited two schools-

(i) *Rajkiya Utkramit Vidyalaya* (for boys and girls) –