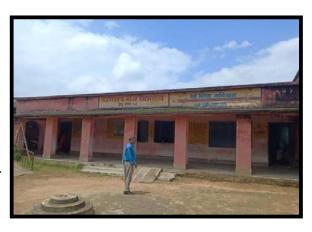

#### Inspection of Schools and Anganwadi Centres-

NCPCR officials conducted inspections in two schools and one Anganwadi centre, Rajkiya Madhya Vidayala, Hepu, Ranchi and Rajkiya Vidyalaya (for boys and girls) on 28<sup>th</sup> August, 2019. NCPCR team was accompanied by District Child Protection Unit (DCPU). The objective of conducting the inspection was to assess all the aspects of child rights and to review the standards of the care and facilities provided to the children in AWC's and School and simultaneously to take *suo motu* cognizance on the matters pertaining to child rights violations in these institutes as per CPCR Act, 2005. It was observed that state level strike of Anganwadi workers was going on and therefore, all the Anganwadi centers were closed in the State of Jharkhand.

#### **Issues in School-**

- Building was very old and not maintained. It was broken also. Building required repairing as well.
- Inadequate numbers of teachers were found.
   There were no security persons.
- o Broken toilets and inadequate numbers of toilets.