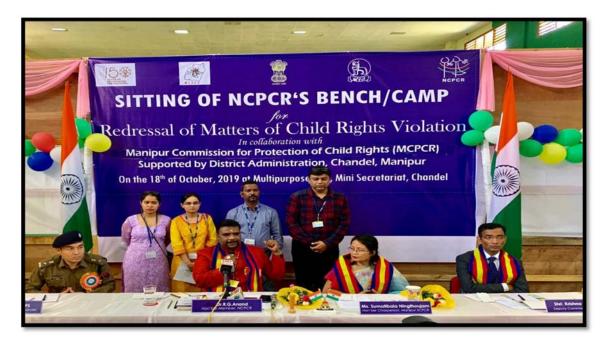

#### INTRODUCTION

The 35th Bench/ Camp of the National Commission for Protection of Child Rights (NCPCR) was convened at Multipurpose Hall of Aspirational District, Chandel District Headquarters in Manipur on the 18<sup>th</sup> October 2019. Helpdesk and Registration counters were activated from 8:00 am and proceedings of the bench started at10:00 a.m. The day of bench camp at Chandel started with "Swachhta hi Seva" rally organised by Autonomous District Council, Chandel with awareness theme on plastic waste collection to make the District a plastic free District. More than hundred children who participated in the rally collected plastic waste from the schools, homes, roads and neighbourhood areas and awareness was spread to achieve a plastic free District. The event was witnessed by Dr. R.G. Anand, Hon'ble Member, NCPCR, Deputy Commissioner, Chandel, Chief Executive Officer, Autonomous District Council, Chandel and other District Level Officers of Chandel. This rally was then followed by tree plantation at DC Office Complex by Hon'ble Member, NCPCR, Hon'ble Chairperson, MCPCR and Deputy Commissioner, Chandel as a part of the NCPCRs National Bench comprising of Dr.R.G. Anand, Hon'ble Member, NCPCR, Smt. Sumatibala Ningthoujam, Hon'ble Chairperson, MCPCR, Shri Krishna Kumar, IAS, Deputy Commissioner, Chandel, Shri N. Madhunimai, MPS, Superintendent of Police, Chandel, Shri Bantee Singh Ningthoujam, MCS Member Secretary (MCPCR), Shri Paresh Shah, NCPCR and Shri Yumnam Sumel Singh, Program Officer (MCPCR).

The day of bench camp at Chandel started with "Swachhta hi Seva" rally organised by Autonomous District Council, Chandel with awareness theme on plastic waste collection to make the District a plastic free District. More than hundred children who participated in the rally collected plastic waste from the schools, homes, roads and neighbourhood areas and awareness was spread to achieve a plastic free District. The event was witnessed by Dr. R.G. Anand, Hon'ble Member, NCPCR, Deputy Commissioner, Chandel, Chief Executive Officer, Autonomous District Council, Chandel and other District Level Officers of Chandel. This rally was then followed by tree plantation at DC Office Complex by Hon'ble Member, NCPCR, Hon'ble Chairperson, MCPCR and Deputy Commissioner, Chandel as a part of the NCPCRs National Bench comprising of Dr.R.G. Anand, Hon'ble Member, NCPCR, Smt. Sumatibala Ningthoujam, Hon'ble Chairperson, MCPCR, Shri Krishna Kumar, IAS, Deputy Commissioner, Chandel, Shri N. Madhunimai, MPS, Superintendent of Police, Chandel, Shri Bantee Singh Ningthoujam, MCS Member Secretary (MCPCR), Shri Paresh Shah, NCPCR and Shri Yumnam Sumel Singh, Program Officer (MCPCR)