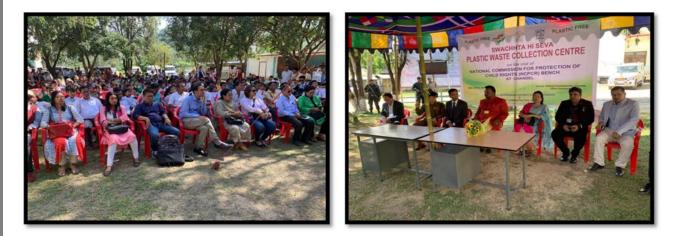

#### INTRODUCTION

The 35th Bench/ Camp of the National Commission for Protection of Child Rights (NCPCR) was convened at Multipurpose Hall of Aspirational District, Chandel District Headquarters in Manipur on the 18<sup>th</sup> October 2019. Helpdesk and Registration counters were activated from 8:00 am and proceedings of the bench started at10:00 a.m. The day of bench camp at Chandel started with "Swachhta hi Seva" rally organised by Autonomous District Council, Chandel with awareness theme on plastic waste collection to make the District a plastic free District. More than hundred children who participated in the rally collected plastic waste from the schools, homes, roads and neighbourhood areas and awareness was spread to achieve a plastic free District. The event was witnessed by Dr. R.G. Anand, Hon'ble Member, NCPCR, Deputy Commissioner, Chandel, Chief Executive Officer, Autonomous District Council, Chandel and other District Level Officers of Chandel. This rally was then followed by tree plantation at DC Office Complex by Hon'ble Member, NCPCR, Hon'ble Chairperson, MCPCR and Deputy Commissioner, Chandel as a part of the NCPCRs National Bench comprising of Dr.R.G. Anand, Hon'ble Member, NCPCR, Smt. Sumatibala Ningthoujam, Hon'ble Chairperson, MCPCR, Shri Krishna Kumar, IAS, Deputy Commissioner, Chandel, Shri N. Madhunimai, MPS, Superintendent of Police, Chandel, Shri Bantee Singh Ningthoujam, MCS Member Secretary (MCPCR), Shri Paresh Shah, NCPCR and Shri Yumnam Sumel Singh, Program Officer (MCPCR).

The day of bench camp at Chandel started with "Swachhta hi Seva" rally organised by Autonomous District Council, Chandel with awareness theme on plastic waste collection to make the District a plastic free District. More than hundred children who participated in the rally collected plastic waste from the schools, homes, roads and neighbourhood areas and awareness was spread to achieve a plastic free District. The event was witnessed by Dr. R.G. Anand, Hon'ble Member, NCPCR, Deputy Commissioner, Chandel, Chief Executive Officer, Autonomous District Council, Chandel and other District Level Officers of Chandel. This rally was then followed by tree plantation at DC Office Complex by Hon'ble Member, NCPCR, Hon'ble Chairperson, MCPCR and Deputy Commissioner, Chandel as a part of the NCPCRs National Bench comprising of Dr.R.G. Anand, Hon'ble Member, NCPCR, Smt. Sumatibala Ningthoujam, Hon'ble Chairperson, MCPCR, Shri Krishna Kumar, IAS, Deputy Commissioner, Chandel, Shri N. Madhunimai, MPS, Superintendent of Police, Chandel, Shri Bantee Singh Ningthoujam, MCS Member Secretary (MCPCR), Shri Paresh Shah, NCPCR and Shri Yumnam Sumel Singh, Program Officer (MCPCR)