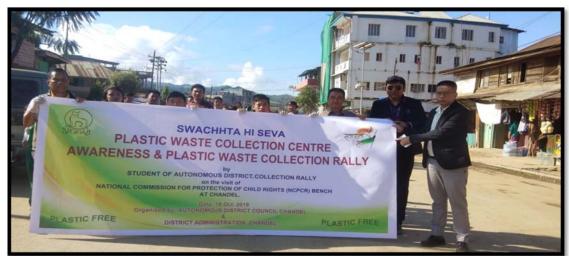

#### INTRODUCTION

The 35th Bench/ Camp of the National Commission for Protection of Child Rights (NCPCR) was convened at Multipurpose Hall of Aspirational District, Chandel District Headquarters in Manipur on the 18<sup>th</sup> October 2019. Helpdesk and Registration counters were activated from 8:00 am and proceedings of the bench started at10:00 a.m. The day of bench camp at Chandel started with "Swachhta hi Seva" rally organised by Autonomous District Council, Chandel with awareness theme on plastic waste collection to make the District a plastic free District. More than hundred children who participated in the rally collected plastic waste from the schools, homes, roads and neighbourhood areas and awareness was spread to achieve a plastic free District. The event was witnessed by Dr. R.G. Anand, Hon'ble Member, NCPCR, Deputy Commissioner, Chandel, Chief Executive Officer, Autonomous District Council, Chandel and other District Level Officers of Chandel. This rally was then followed by tree plantation at DC Office Complex by Hon'ble Member, NCPCR, Hon'ble Chairperson, MCPCR and Deputy Commissioner, Chandel as a part of the NCPCRs National Bench comprising of Dr.R.G. Anand, Hon'ble Member, NCPCR, Smt. Sumatibala Ningthoujam, Hon'ble Chairperson, MCPCR, Shri Krishna Kumar, IAS, Deputy Commissioner, Chandel, Shri N. Madhunimai, MPS, Superintendent of Police, Chandel, Shri Bantee Singh Ningthoujam, MCS Member Secretary (MCPCR), Shri Paresh Shah, NCPCR and Shri Yumnam Sumel Singh, Program Officer (MCPCR).

The day of bench camp at Chandel started with "Swachhta hi Seva" rally organised by Autonomous District Council, Chandel with awareness theme on plastic waste collection to make the District a plastic free District. More than hundred children who participated in the rally collected plastic waste from the schools, homes, roads and neighbourhood areas and awareness was spread to achieve a plastic free District. The event was witnessed by Dr. R.G. Anand, Hon'ble Member, NCPCR, Deputy Commissioner, Chandel, Chief Executive Officer, Autonomous District Council, Chandel and other District Level Officers of Chandel. This rally was then followed by tree plantation at DC Office Complex by Hon'ble Member, NCPCR, Hon'ble Chairperson, MCPCR and Deputy Commissioner, Chandel as a part of the NCPCRs National Bench comprising of Dr.R.G. Anand, Hon'ble Member, NCPCR, Smt. Sumatibala Ningthoujam, Hon'ble Chairperson, MCPCR, Shri Krishna Kumar, IAS, Deputy Commissioner, Chandel, Shri N. Madhunimai, MPS, Superintendent of Police, Chandel, Shri Bantee Singh Ningthoujam, MCS Member Secretary (MCPCR), Shri Paresh Shah, NCPCR and Shri Yumnam Sumel Singh, Program Officer (MCPCR)