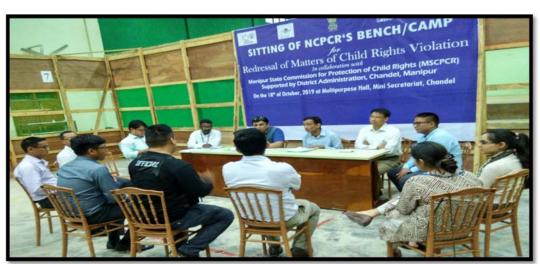

#### ON THE DAY OF THE SITTING OF THE BENCH

The 35th Bench/ Camp of the National Commission for Protection of Child Rights

(NCPCR) was convened at Multipurpose Hall of Aspirational District, Chandel District Headquarters in Manipur on the 18<sup>th</sup> October 2019. Helpdesk and Registration counters were activated from 8:00 am and proceedings of the bench started at10:00 a.m.

The day of bench camp at Chandel started with "Swachhta hi Seva" rally organised by Autonomous District Council, Chandel with awareness theme on plastic waste collection to make the District a plastic free District. More than hundred children who participated in the rally collected plastic waste from the schools, homes, roads and neighbourhood areas and awareness was spread to achieve a plastic free District. The event was witnessed by Dr. R.G. Anand, Hon'ble Member, NCPCR, Deputy Commissioner, Chandel, Chief Executive Officer, Autonomous District Council, Chandel and other District Level Officers of Chandel. This rally was then followed by tree plantation at DC Office Complex by Hon'ble Member, NCPCR, Hon'ble Chairperson, MCPCR and Deputy Commissioner, Chandel as a part of the NCPCRs National Bench comprising of Dr.R.G. Anand, Hon'ble Member, NCPCR, Smt. Sumatibala Ningthoujam, Hon'ble Chairperson, MCPCR, Shri Krishna Kumar, IAS, Deputy Commissioner, Chandel, Shri N. Madhunimai, MPS, Superintendent of Police, Chandel, Shri Bantee Singh Ningthoujam, MCS Member Secretary (MCPCR), Shri Paresh Shah, NCPCR and Shri Yumnam Sumel Singh, Program Officer (MCPCR)