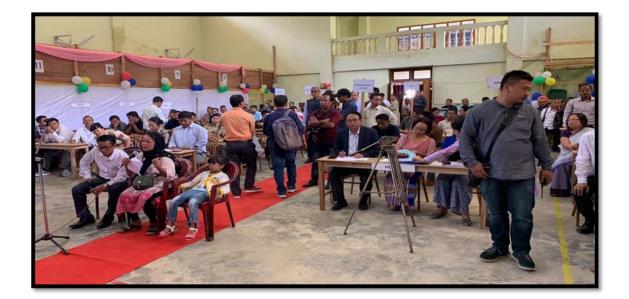

In total, 278 cases were registered during the Camp out of which 200 cases were heard and addressed by the Bench on the spot. The remaining 78 cases have been referred to department concerned for taking up further necessary action. Below is the information on the total number of cases received during the sitting of the bench.