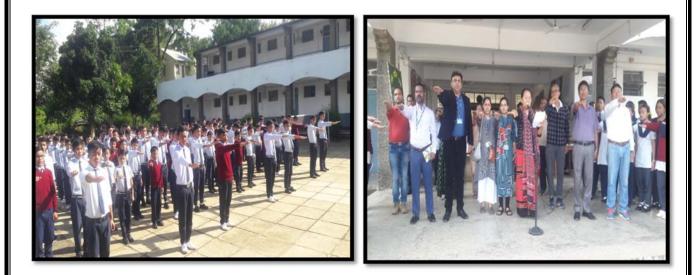

Non-Teaching staff. The children also took a pledge to speak up against violation of their rights and help their fellow students if any violation of their rights was found. The students and teachers were informed of POCSO and prevention of child abuse and NCPCRs POCSO E-Box and 1098 child helpline.