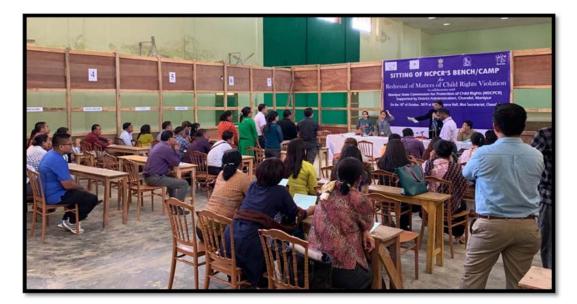

#### ON THE DAY OF THE SITTING OF THE BENCH

The 35th Bench/ Camp of the National Commission for Protection of Child Rights

(NCPCR) was convened at Multipurpose Hall of Aspirational District, Chandel District Headquarters in Manipur on the 18<sup>th</sup> October 2019. Helpdesk and Registration counters were activated from 8:00 am and proceedings of the bench started at10:00 a.m.

The day of bench camp at Chandel started with "Swachhta hi Seva" rally organised by Autonomous District Council, Chandel with awareness theme on plastic waste collection to make the District a plastic free District. More than hundred children who participated in the rally collected plastic waste from the schools, homes, roads and neighbourhood areas and awareness was spread to achieve a plastic free District. The event was witnessed by Dr. R.G. Anand, Hon'ble Member, NCPCR, Deputy Commissioner, Chandel, Chief Executive Officer, Autonomous District Council, Chandel and other District Level Officers of Chandel. This rally was then followed by tree plantation at DC Office Complex by Hon'ble Member, NCPCR, Hon'ble Chairperson, MCPCR and Deputy Commissioner, Chandel as a part of the NCPCRs National Bench comprising of Dr.R.G. Anand, Hon'ble Member, NCPCR, Smt. Sumatibala Ningthoujam, Hon'ble Chairperson, MCPCR, Shri Krishna Kumar, IAS, Deputy Commissioner, Chandel, Shri N. Madhunimai, MPS, Superintendent of Police, Chandel, Shri Bantee Singh Ningthoujam, MCS Member Secretary (MCPCR), Shri Paresh Shah, NCPCR and Shri Yumnam Sumel Singh, Program Officer (MCPCR)