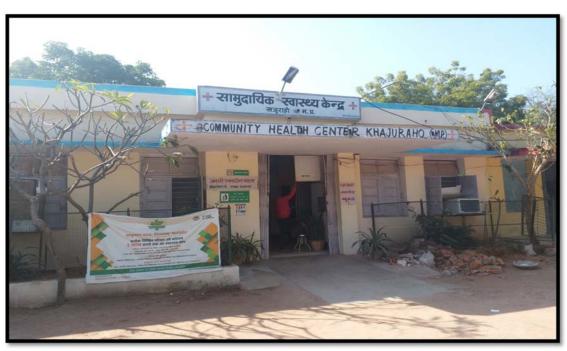

# - Community Health Center, Khajuraho

The NCPCR team visited the Community Health Center in Khajuraho wherein equipments found were fine but appropriate staff was not present. During the visit no patients were found in the Health Center and the staff was not aware about the National Bench being conducted in the Chhatarpur districts and no preparation were made.