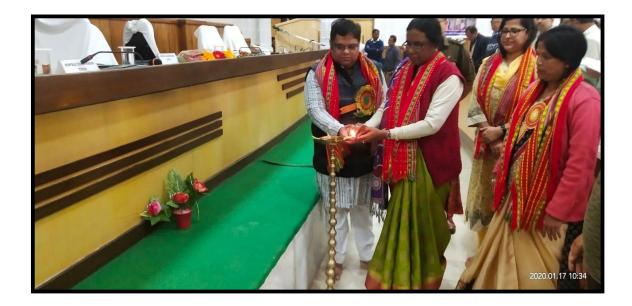

### ON THE DAY OF THE SITTING OF THE BENCH/CAMP

The Commission conducted its bench/camp in Dhalai District in Tripura on 17<sup>th</sup> January 2020. Shri Priyank Kanoongo, Chairperson of National Commission for Protection of Child Rights (NCPCR) along with Smt. Nilima Ghosh Chairperson from Tripura State Commission for Protection of Child Rights (TSCPCR); Sapna Pal Member Tripura State Commission for Protection of Child Rights (TSCPCR); Ms, Dr. Brahmneet Kaur District Collector of Dhalai; and Shri Govekar Mayur Addl. District Magistrate, constituted the Bench/Camp.