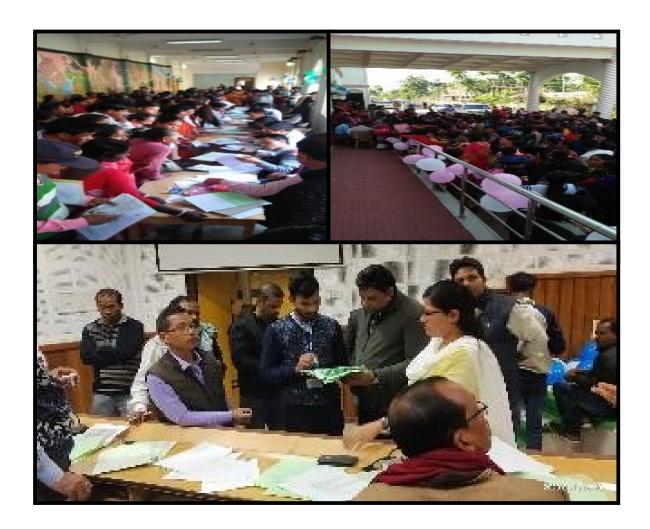

### ON THE DAY OF THE SITTING OF THE BENCH/CAMP

The Commission conducted its bench/camp in Dhalai District in Tripura on 17<sup>th</sup> January 2020. Shri Priyank Kanoongo, Chairperson of National Commission for Protection of Child Rights (NCPCR) along with Smt. Nilima Ghosh Chairperson from Tripura State Commission for Protection of Child Rights (TSCPCR); Sapna Pal Member Tripura State Commission for Protection of Child Rights (TSCPCR); Ms, Dr. Brahmneet Kaur District Collector of Dhalai; and Shri Govekar Mayur Addl. District Magistrate, constituted the Bench/Camp.

The Commission received **685** complaints on the day of bench/camp. The details of the complaints received by the bench/camp are given below. The said complaints were segregated based on the 4 areas that come under Section 4 of CPCR Act, 2005. The highest number of cases, that is, 517 were registered under Juvenile Justice, 130 cases were registered under Child Health, and 37 cases under Education and 1 case under Child Psychology and Sociology Division.

### MEETING WITH DISTRICT OFFICIAL & NON GOVERNMENTAL ORGANISATION (NGOs)

The National Commission for the Protection of Child Rights in coordination with District

authority Dhalai organized an NGO and District official Consultation meet on 15th January 2020 at District Collectorate Office in Dhalai. The NCPCR team along with the District Collector and Nodal officer ADM. chaired the consultation meeting. Out of NGO's registered under NITI Darpan portal 02 NGO's actively participated in the meeting.