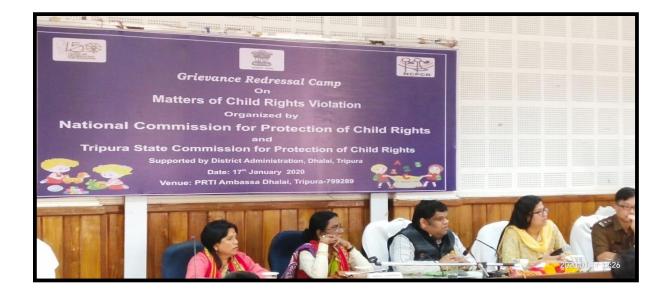

### ON THE DAY OF THE SITTING OF THE BENCH/CAMP

The Commission conducted its bench/camp in Dhalai District in Tripura on 17<sup>th</sup> January 2020. Shri Priyank Kanoongo, Chairperson of National Commission for Protection of Child Rights (NCPCR) along with Smt. Nilima Ghosh Chairperson from Tripura State Commission for Protection of Child Rights (TSCPCR); Sapna Pal Member Tripura State Commission for Protection of Child Rights (TSCPCR); Ms, Dr. Brahmneet Kaur District Collector of Dhalai; and Shri Govekar Mayur Addl. District Magistrate, constituted the Bench/Camp.

#### INTRODUCTION

The National Commission for Protection of Child Rights (NCPCR) conducted its bench/camp in Dhalai District in Tripura on 17<sup>th</sup> January 2020. Shri Priyank Kanoongo, Honorable Chairperson of National Commission for Protection of Child Rights (NCPCR) along with Smt. Nilima Ghosh Honorable Chairperson from Tripura State Commission for Protection of Child Rights (TSCPCR); Sapna Pal Honorable Member Tripura State Commission for Protection of Child Rights (TSCPCR); Ms, Dr. Brahmneet Kaur District Collector of Dhalai; and Shri Govekar Mayur Additional. District Magistrate, constituted the Bench/Camp.