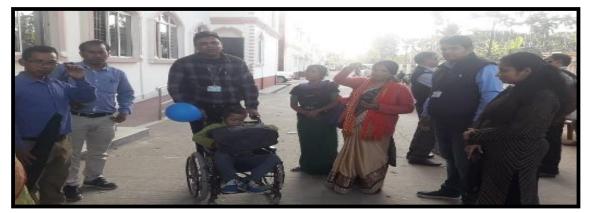

- A thorough awareness drive was observed w.r.t Child Rights and Child Protection issues amongst various stakeholders at the District, Block, Village, Panchayat, School, Community and individual family level.
- The officials of the State and District level got thoroughly sensitized regarding handling of violation of Child Rights related cases and their redressal mechanisms.
- On the spot solutions to cases related to Education, Health & Nutrition, Juvenile Justice and child psychology & sociology related cases were provided by the Commission.
  - At the end the Bench, the District Administration distributed wheel chair to disabled and started a drive of spreading the awareness in a campaign mode regarding child rights wherein a dedicated van would travel through the district and disseminate the information amongst people raising awareness about child rights and issues of child marriage.
  - On the spot facilitation of children requiring disability certification was initiated.
  - Children requiring sponsorship were directed to get assessed by the CWCs and accordingly immediate suitable action was advised to be taken by the District Administration.
  - The District Administration of Dhalai brought to the notice of the Commission that they have limited funds for sponsorship but the number of petitions requesting for sponsorships are large to accommodate. In this regard, the Chairperson NCPCR requested DC and DM of Dhalai to write to State Government and to the Commission so that during PABs the said matter could be addressed by the Commission accordingly. Also, CSRs could be approached seeking support for the said matter. District Administration may like to send proposal to NCPCR accordingly for perusal and intervention.